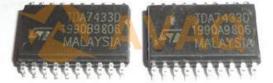

## **TDA7433D**

## Audio Processor Bass/Treble Automotive 20-Pin SO

| Manufacturer: | STMicroelectronics, Inc.          |
|---------------|-----------------------------------|
| Package/Case: | SOP20                             |
| Product Type: | Embedded Processors & Controllers |
| RoHS:         | RoHS Compliant/Lead free Works    |
| Lifecycle:    | Obsolete                          |

Images are for reference only