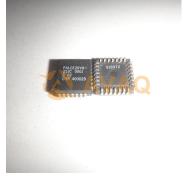

## SPLD PAL Family 400 Gates 8 Macro Cells 41.6MHz 5V 28-Pin PLCC

Manufacturer: <u>Infineon Technologies Corporation</u>

Package/Case: PLCC-28L

Product Type: Programmable Logic ICs

Lifecycle: Obsolete

Images are for reference only

## **General Description**

Avaq Semiconductor offers the highly versatile and reliable PALCE20V8-25JC driver, produced by Infineon Technologies Corporation. With its multifunctional and high-performance capabilities, this component is an excellent choice for a wide range of electronic projects.