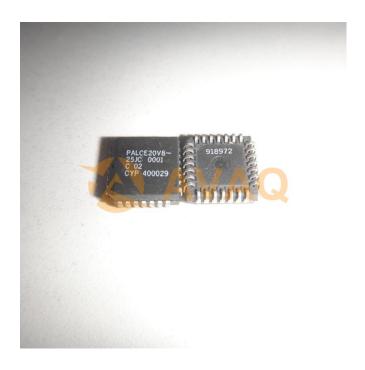

## SPLD PAL Family 400 Gates 8 Macro Cells 41.6MHz 5V 28-Pin PLCC

Manufacturer: <u>Infineon Technologies Corporation</u>

Package/Case: PLCC-28L

Product Type: Programmable Logic ICs

Lifecycle: Obsolete

Images are for reference only

## **General Description**

Avaq Semiconductor offers the highly versatile and reliable PALCE20V8-25JC driver, produced by Infineon Technologies Corporation. With its multifunctional and high-performance capabilities, this component is an excellent choice for a wide range of electronic projects.